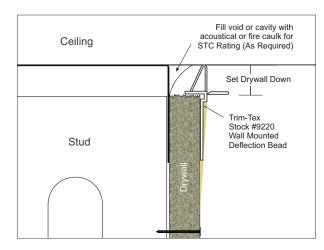

## Product(s): Trim-Tex Wall Mounted Deflection Bead

**Description:** Trim-Tex Wall Mounted Deflection Beads are designed to attach to your drywall and compress against your concrete deck during deflection to prevent cracks.

**Surface Characteristics:** Trim-Tex products are made from PVC. PVC does not support combustion and is self extinguishing when the source of flame or heat is removed.

**Installation:** Leave a  $\frac{1}{2}$ " gap between the edge of the drywall and the concrete deck. Snip the bead to length and dry fit. Install with Trim-Tex 847 Spray Adhesive and  $\frac{1}{2}$ " divergent staples. Detailed installations instructions are included with each product.