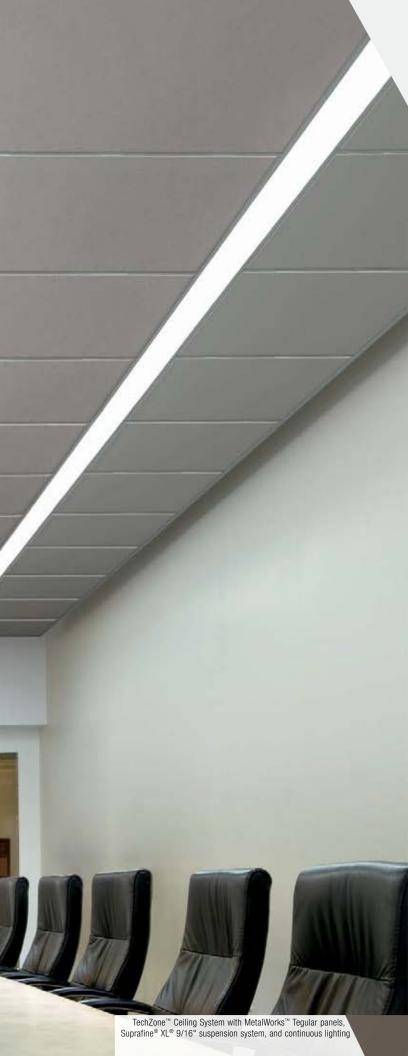

# TECH ZONE<sup>TM</sup> Ceiling Systems

Specify technical fixtures with confidence for TechZone™ Ceiling Systems. To save you time, we've teamed with industry leaders in lighting, air diffusers, fire protection, radiant heating, and chilled beams to assure fit and finish. There's no need to research fixture compatibility for your ceiling layout. Our standard parts help you create a custom visual. Look for the Armstrong Ceilings "TechZone-compatible" signature on partner websites and literature.