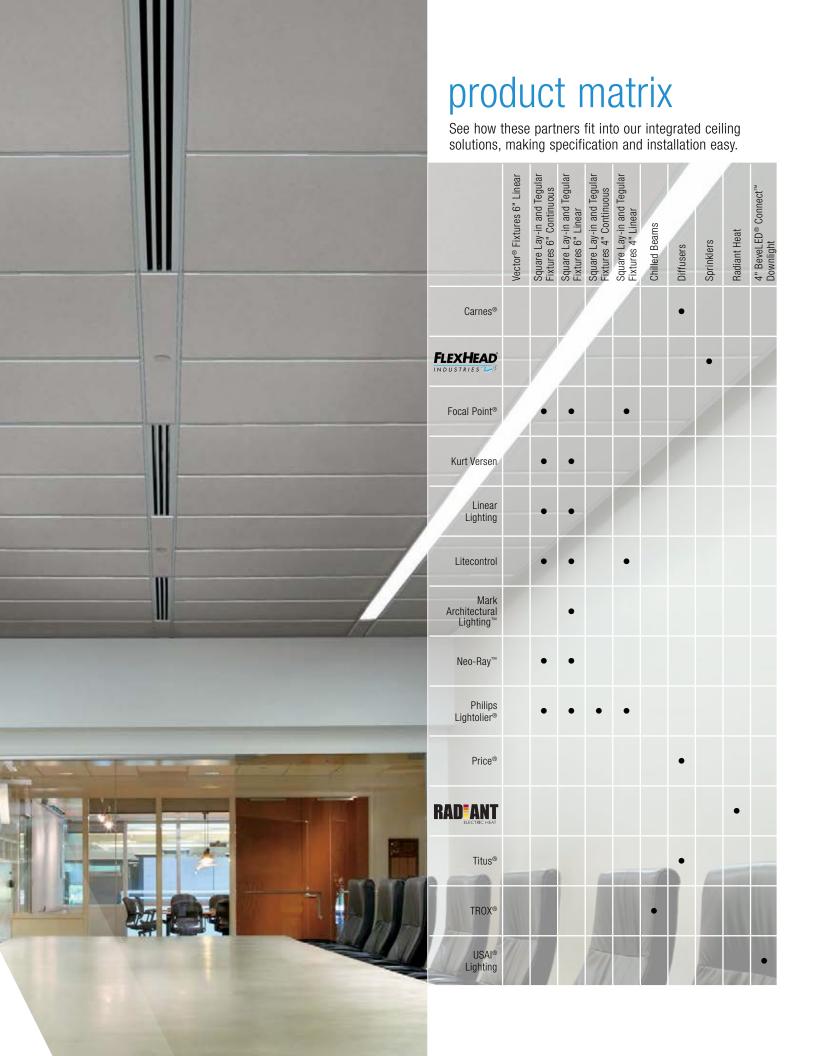

Inspiring Great Spaces®



# TECH ZONE<sup>TM</sup> Ceiling Systems

Specify technical fixtures with confidence for TechZone™ Ceiling Systems. To save you time, we've teamed with industry leaders in lighting, air diffusers, fire protection, radiant heating, and chilled beams to assure fit and finish. There's no need to research fixture compatibility for your ceiling layout. Our standard parts help you create a custom visual. Look for the Armstrong Ceilings "TechZone-compatible" signature on partner websites and literature.

specify with confidence





**HEATING & COOLING** 



**DIFFUSERS** 



SPRINKLER CONNECTIONS



**LIGHTING & FIXTURES** 

## featured partners

## **Heating & Cooling**

- Eliminate hard to heat areas in minutes
- ► Fast and easy lay-in installation



## Sprinkler Connections

- Flexible systems meet fire protection standards
- Require less installation time





## TAKE THE NEXT STEP

### 1 877 276 7876

Customer Service Representatives 7:45 a.m. to 5:00 p.m. EST Monday through Friday

**Tech**Line — Technical information, detail drawings, CAD design assistance, installation information, other technical services — 8:00 a.m. to 5:30 p.m. EST, Monday through Friday. FAX 1 800 572 8324 or email: techline@armstrongceilings.com

## You Inspire™ Solutions Center

1 800 988 2585

email: solutionscenter@armstrongceili