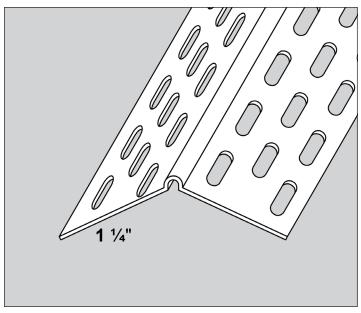

## **Splayed Corner Bead**

| STOCK# | NAME               | PCS/BOX |
|--------|--------------------|---------|
| 4208   | Splayed Corner 8'  | 70      |
| 4209   | Splayed Corner 9'  | 70      |
| 4210   | Splayed Corner 10' | 70      |

**Description:** Trim-Tex Splayed Corner Bead is designed to finish outside drywall corners from 120°-140°.

**Advantages:** Made from rust proof, dent resistant PVC to reduce jobsite and handling damage. Does not contain cellulose, a potential food source for mold