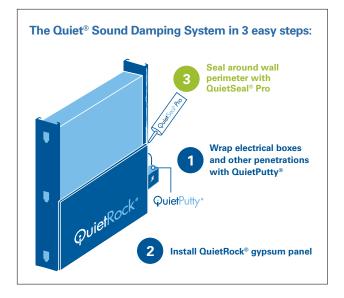

## Easy application. Reliable. Low Cost Performance.

QuietSeal<sup>®</sup> Pro is a high performing, non-hardening acoustical sealant used to maintain optimum acoustic performance of the Quiet<sup>®</sup> Sound Damping System. QuietSeal<sup>®</sup> Pro stays soft to prevent cracking and reduce sound transmission. Apply QuietSeal<sup>®</sup> Pro around perimeters of the walls to prevent noise leaks in your assembly. It's easy to use and offers a hassle free clean up – just use soap and water. Choose QuietSeal<sup>®</sup> Pro for quick application, maximum performance, and reliable results when used as part of the Quiet<sup>®</sup> Sound Damping System.

#### **QuietSeal® Pro Benefits:**

- Optimizes damping performance of STC rated assemblies
- Easy application
- Hassle free clean up
- Stays soft for high acoustic performance
- Environmentally friendly: water-based, low VOC and low odor
- Exceeds ASTM C 834 standards