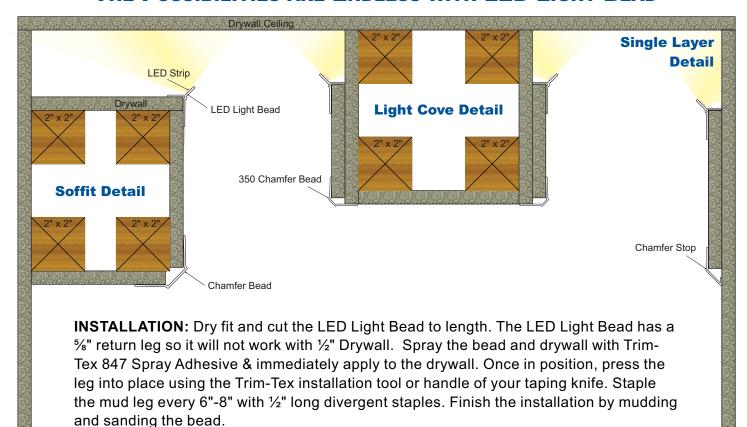

## THE POSSIBILITIES ARE ENDLESS WITH LED LIGHT BEAD

Don't settle for a boring square soffit. Chamfer bead is just one of 11 different ways to decorate your soffits and light coves.