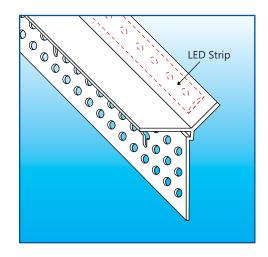

## Please read entire instruction before proceeding.

Improper installation will void any applicable warranty.

The Trim-Tex LED Light Bead is a rigid vinyl product that installs directly to the drywall and has an angled leg that allows you to install LED strip lighting at the optimal light angle. It accommodates low profile 3/8" wide LED strips. The angled leg also creates a crisp line and accent shadow for a sharp clean look. The bead mud leg allows the bead to seamlessly blend into your drywall. Use it in hallways, elevator lobbies, conference rooms, decorative soffits or anywhere you want to add LED lighting as an accent.

The optimal distance from the ceiling is 2" - 5" depending on the LED wattage.

| Stock No. | Length | Pcs Per Box |
|-----------|--------|-------------|
| LED10     | 10'    | 20          |