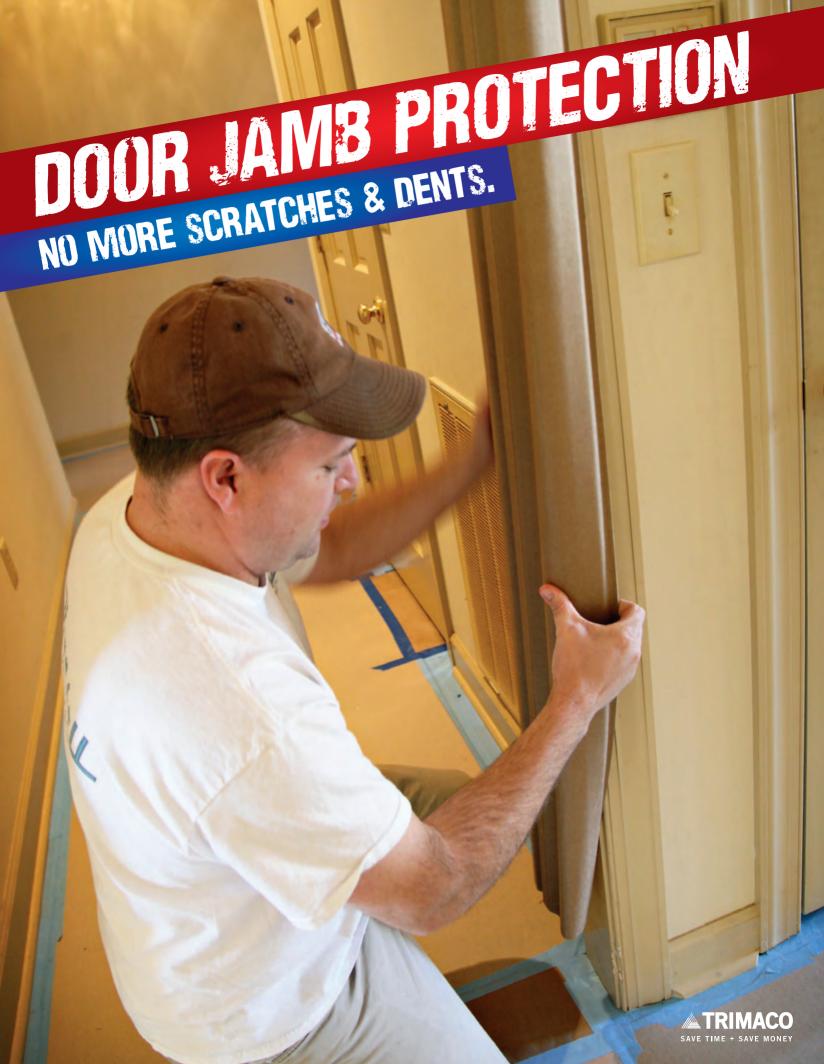

## ULTIMATE DOOR JAMB PROTECTION NO MORE SCRATCHES & DENTS

Trimaco's new SuperTuff™ Door Jamb Protector is the ideal solution for any jobsite including building, construction, renovation and moving jobs. The durable construction board material protects door frames from damage including gouges, nicks, dents & scratches. Easy to install and remove, the reusable door jamb protector is a low-cost solution for protecting expensive trim. Fits all standard door jambs.

FITS ALL STANDARD DOOR JAMBS

ECONOMICAL, DURABLE PROTECTION