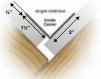

#### **Drywall Inside and Outside Corner Flex Tape**

DESIGNED FOR HARD-TO-STRAIGHTEN VAULTS & OUTSIDE CORNERS

- Ideal for hard-to-straighten outside corners and vaults, butterfly vaults, obtuse angles and double 5/8" outside corners
- Straightens framing irregularities
- Memory-free hinge design allows for ease of installation and straighter corners
- · Diamond-punched paper ensures ultimate bonding and faster drying
- Laminated nose protects against paper fuzz-ups during finishing and sanding

#### DESIGNED TO ELIMINATE FLAT SPOTS IN CURVED APPLICATIONS

- Ideal for arched doors and windows, curved walls, ceilings, soffits, staircases and groin barrel ceilings
- Free-Form, custom drywall applications where a seamless installation is required
- PVC/Tempered-steel backbone for perfect arches No flat spots
- Patented tear strips reduces transportation damage and are designed to make curved to straight transitions unnoticeable
- Composite nose resists dents and provides a beautiful corner without fuzz-up during finishing and sanding