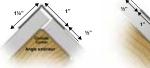

## ORIGINAL

**Drywall Inside and Outside Corner Flex Tape** 

DESIGNED AS THE MOST VERSATILE, MULTI-PURPOSE DRYWALL TAPE

- · Creates perfect inside and outside 90° corners and angled corners
- Ideal for bay windows, coffered ceilings and inside corners
  where gaps are present
- · Replaces conventional corner bead and uses half the compound
- · Straightens common framing irregularities for vertical corners
- · Resists dents, paint chipping, shrinkage, and common cracking problems
- Rustproof
- · Cuts easily with knife or scissors
- · No special tools or fasteners required

#### **Drywall Inside Corner Flex Tape**

DESIGNED FOR INSIDE 90° CORNERS & ANGLED CORNERS

- Creates perfect inside 90° corners, angled corners and inside angles of bay windows
- · Straightens minor framing irregularities
- · Resists blisters, tears, shrinkage and wrinkles
- · Waterproof; Rustproof
- · Slotted edges ensure superior bond
- Ten times stronger than paper tape
- · Twice as fast as paper or mesh tapes
- · Slightly thinner than ORIGINAL