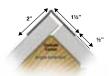

#### **Drywall Inside and Outside Corner Flex Tape**

DESIGNED FOR INSIDE & OUTSIDE CORNERS, VAULTS, COFFERS AND ANGLED CORNERS

- Creates fast, perfect, inside and outside corners, angled corners and inside corners of bay windows and coffers
- Inside 90° corners where a large fill or straightening is required
- Straightens framing irregularities
- Memory-free hinge design allows for ease of installation and straight corners
- · Paper edging allows for easier feathering and no edge-cracking
- · Diamond-punched paper ensures ultimate bonding and faster drying
- Laminated nose protects against paper fuzz-ups during finishing and sanding

#### **Drywall Inside and Outside Corner Flex Tape**

DESIGNED FOR STRAIGHTENING COMMON IRREGULARITIES IN VAULTED CEILINGS AND COFFERS

- Highly recommended for corners in vaulted ceilings, butterfly vaults, outside 90° corners, off angles, outside corners of bay windows and coffers
- · Outside corners where a large fill or straightening is required
- · Replacing damaged metal corner bead
- · Straightens framing irregularities
- Memory-free hinge design allows for ease of installation and straighter corners
- · Diamond-punched paper ensures ultimate bonding and faster drying
- Laminated nose protects against paper fuzz-ups during finishing and sanding