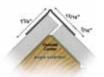

#### **Drywall Inside Corner Flex Tape**

DESIGNED FOR INSIDE 90° CORNERS & ANGLED CORNERS

- Creates perfect inside 90° corners, angled corners and inside angles of bay windows
- · Straightens minor framing irregularities
- · Resists blisters, tears, shrinkage and wrinkles
- · Waterproof; Rustproof
- · Slotted edges ensure superior bond
- Ten times stronger than paper tape
- · Twice as fast as paper or mesh tapes
- · Slightly thinner than ORIGINAL