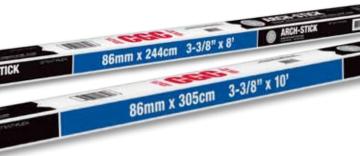

### ARCH-STICK Outside 90° Arched Corner Bead

#### DESIGNED TO ELIMINATE FLAT SPOTS IN CURVED APPLICATIONS

- Ideal for arched doors and windows, curved walls, ceilings, soffits, staircases and groin barrel ceilings
- Free-Form, custom drywall applications where a seamless installation is required
- PVC/Tempered-steel backbone for perfect arches No flat spots
- Patented tear strips reduces transportation damage and are designed to make curved to straight transitions unnoticeable
- Composite nose resists dents and provides a beautiful corner without fuzz-up during finishing and sanding