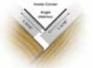

#### **Drywall Inside and Outside Corner Flex Tape**

DESIGNED FOR INSIDE & OUTSIDE CORNERS, VAULTS, COFFERS AND ANGLED CORNERS

- Creates fast, perfect, inside and outside corners, angled corners and inside corners of bay windows and coffers
- Inside 90° corners where a large fill or straightening is required
- Straightens framing irregularities
- Memory-free hinge design allows for ease of installation and straight corners
- · Paper edging allows for easier feathering and no edge-cracking
- · Diamond-punched paper ensures ultimate bonding and faster drying
- Laminated nose protects against paper fuzz-ups during finishing and sanding