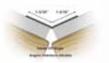

## ORIGINAL

**Drywall Inside and Outside Corner Flex Tape** 

DESIGNED AS THE MOST VERSATILE, MULTI-PURPOSE DRYWALL TAPE

- · Creates perfect inside and outside 90° corners and angled corners
- Ideal for bay windows, coffered ceilings and inside corners
  where gaps are present
- · Replaces conventional corner bead and uses half the compound
- · Straightens common framing irregularities for vertical corners
- · Resists dents, paint chipping, shrinkage, and common cracking problems
- Rustproof
- · Cuts easily with knife or scissors
- · No special tools or fasteners required