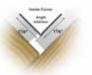

## ORIGINAL

**Drywall Inside and Outside Corner Flex Tape** 

DESIGNED AS THE MOST VERSATILE, MULTI-PURPOSE DRYWALL TAPE

- · Creates perfect inside and outside 90° corners and angled corners
- Ideal for bay windows, coffered ceilings and inside corners
  where gaps are present
- · Replaces conventional corner bead and uses half the compound
- · Straightens common framing irregularities for vertical corners
- · Resists dents, paint chipping, shrinkage, and common cracking problems
- Rustproof
- · Cuts easily with knife or scissors
- · No special tools or fasteners required