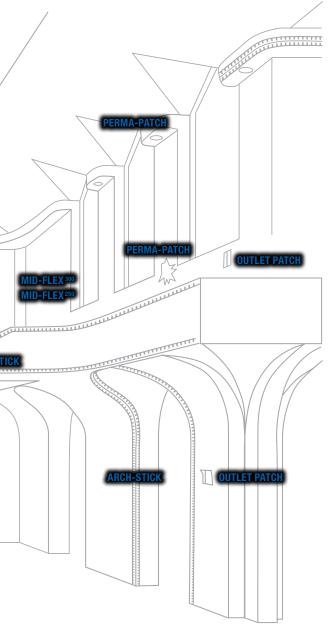

# MID-FLEX<sup>250</sup>

#### **Drywall Inside and Outside Corner Flex Tape**

DESIGNED FOR INSIDE & OUTSIDE CORNERS, VAULTS, COFFERS AND ANGLED CORNERS

- Creates fast, perfect, inside and outside corners, angled corners and inside corners of bay windows and coffers
- Inside 90° corners where a large fill or straightening is required
- Straightens framing irregularities
- Memory-free hinge design allows for ease of installation and straight corners
- · Paper edging allows for easier feathering and no edge-cracking
- · Diamond-punched paper ensures ultimate bonding and faster drying
- Laminated nose protects against paper fuzz-ups during finishing and sanding

### ARCH-STICK Outside 90° Arched Corner Bead

#### DESIGNED TO ELIMINATE FLAT SPOTS IN CURVED APPLICATIONS

- Ideal for arched doors and windows, curved walls, ceilings, soffits, staircases and groin barrel ceilings
- Free-Form, custom drywall applications where a seamless installation is required
- PVC/Tempered-steel backbone for perfect arches No flat spots
- Patented tear strips reduces transportation damage and are designed to make curved to straight transitions unnoticeable
- Composite nose resists dents and provides a beautiful corner without fuzz-up during finishing and sanding

### PERMA-PATCH Drywall Repair Patch

MULTI-PURPOSE DRYWALL PATCH

- Quickly repairs door knob damage to drywall
- Imprinted with can light and standard receptacle patterns for easy trimming
- The most economical and permanent way to repair drywall
- · Outperforms metal patches

# **OUTLET PATCH**

#### **Receptacle Repair Patch**

MULTI-PURPOSE DRYWALL PATCH

- · Pre-cut to fit standard receptacle boxes
- Repairs and reinforces mis-cuts or damaged areas around receptacle box
- Very fast extremely strong