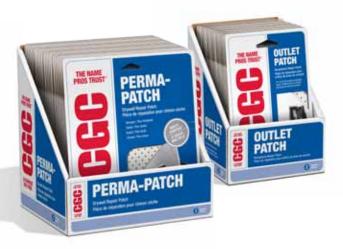

#### **Patching Products**

Thin, strong, fast and economical. From minor holes and cracks to large holes and mis-cuts, CGC's **NEW** patching products make repairs easy for the professional or homeowner. The patch's patented composite material creates a strong bond with the damaged surface.

#### Features:

- Pre-cut to fit most applications
- · Patches won't fuzz up during sanding like fiberglass-metal patches
- Will not sag with ceiling applications
- Easily installs using standard compounds. No special tools or fasteners required
- Second coat of compound can be applied immediately; Very light skim-coat to finish

### PERMA-PATCH Drywall Repair Patch

MULTI-PURPOSE DRYWALL PATCH

- Quickly repairs door knob damage to drywall
- Imprinted with can light and standard receptacle patterns for easy trimming
- The most economical and permanent way to repair drywall
- · Outperforms metal patches

# **OUTLET PATCH**

#### **Receptacle Repair Patch**

MULTI-PURPOSE DRYWALL PATCH

- · Pre-cut to fit standard receptacle boxes
- Repairs and reinforces mis-cuts or damaged areas around receptacle box
- Very fast extremely strong