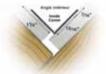

## ORIGINAL

**Drywall Inside and Outside Corner Flex Tape** 

DESIGNED AS THE MOST VERSATILE, MULTI-PURPOSE DRYWALL TAPE

- · Creates perfect inside and outside 90° corners and angled corners
- Ideal for bay windows, coffered ceilings and inside corners
  where gaps are present
- · Replaces conventional corner bead and uses half the compound
- · Straightens common framing irregularities for vertical corners
- · Resists dents, paint chipping, shrinkage, and common cracking problems
- Rustproof
- · Cuts easily with knife or scissors
- · No special tools or fasteners required