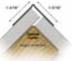

#### **Drywall Inside Corner Flex Tape**

DESIGNED FOR INSIDE 90° CORNERS & ANGLED CORNERS

- Creates perfect inside 90° corners, angled corners and inside angles of bay windows
- · Straightens minor framing irregularities
- · Resists blisters, tears, shrinkage and wrinkles
- · Waterproof; Rustproof
- · Slotted edges ensure superior bond
- Ten times stronger than paper tape
- · Twice as fast as paper or mesh tapes
- · Slightly thinner than ORIGINAL