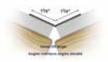

#### **Drywall Inside and Outside Corner Flex Tape**

DESIGNED FOR HARD-TO-STRAIGHTEN VAULTS & OUTSIDE CORNERS

- Ideal for hard-to-straighten outside corners and vaults, butterfly vaults, obtuse angles and double 5/8" outside corners
- Straightens framing irregularities
- Memory-free hinge design allows for ease of installation and straighter corners
- · Diamond-punched paper ensures ultimate bonding and faster drying
- Laminated nose protects against paper fuzz-ups during finishing and sanding