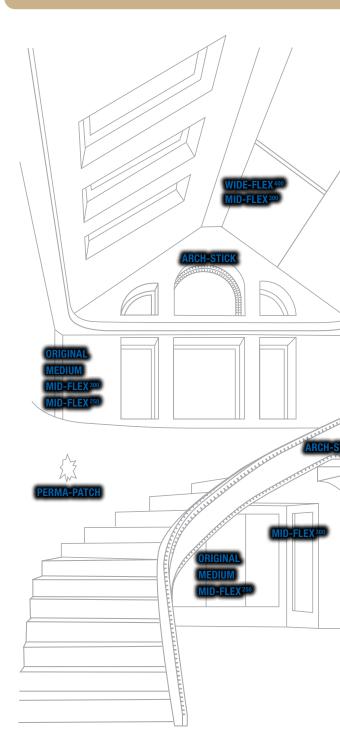

## ORIGINAL

**Drywall Inside and Outside Corner Flex Tape** 

DESIGNED AS THE MOST VERSATILE, MULTI-PURPOSE DRYWALL TAPE

- · Creates perfect inside and outside 90° corners and angled corners
- Ideal for bay windows, coffered ceilings and inside corners
  where gaps are present
- · Replaces conventional corner bead and uses half the compound
- · Straightens common framing irregularities for vertical corners
- · Resists dents, paint chipping, shrinkage, and common cracking problems
- Rustproof
- · Cuts easily with knife or scissors
- · No special tools or fasteners required

#### **Drywall Inside Corner Flex Tape**

DESIGNED FOR INSIDE 90° CORNERS & ANGLED CORNERS

- Creates perfect inside 90° corners, angled corners and inside angles of bay windows
- · Straightens minor framing irregularities
- · Resists blisters, tears, shrinkage and wrinkles
- · Waterproof; Rustproof
- · Slotted edges ensure superior bond
- Ten times stronger than paper tape
- · Twice as fast as paper or mesh tapes
- · Slightly thinner than ORIGINAL

# MID-FLEX<sup>250</sup>

#### **Drywall Inside and Outside Corner Flex Tape**

DESIGNED FOR INSIDE & OUTSIDE CORNERS, VAULTS, COFFERS AND ANGLED CORNERS

- Creates fast, perfect, inside and outside corners, angled corners and inside corners of bay windows and coffers
- Inside 90° corners where a large fill or straightening is required
- Straightens framing irregularities
- Memory-free hinge design allows for ease of installation and straight corners
- · Paper edging allows for easier feathering and no edge-cracking
- · Diamond-punched paper ensures ultimate bonding and faster drying
- Laminated nose protects against paper fuzz-ups during finishing and sanding

## MID-FLEX<sup>300</sup>

#### **Drywall Inside and Outside Corner Flex Tape**

DESIGNED FOR STRAIGHTENING COMMON IRREGULARITIES IN VAULTED CEILINGS AND COFFERS

- Highly recommended for corners in vaulted ceilings, butterfly vaults, outside 90° corners, off angles, outside corners of bay windows and coffers
- · Outside corners where a large fill or straightening is required
- · Replacing damaged metal corner bead
- · Straightens framing irregularities
- Memory-free hinge design allows for ease of installation and straighter corners
- · Diamond-punched paper ensures ultimate bonding and faster drying
- Laminated nose protects against paper fuzz-ups during finishing and sanding

## WIDE-FLEX<sup>400</sup>

#### **Drywall Inside and Outside Corner Flex Tape**

DESIGNED FOR HARD-TO-STRAIGHTEN VAULTS & OUTSIDE CORNERS

- Ideal for hard-to-straighten outside corners and vaults, butterfly vaults, obtuse angles and double 5/8" outside corners
- Straightens framing irregularities
- Memory-free hinge design allows for ease of installation and straighter corners
- · Diamond-punched paper ensures ultimate bonding and faster drying
- Laminated nose protects against paper fuzz-ups during finishing and sanding

### ARCH-STICK Outside 90° Arched Corner Bead

#### DESIGNED TO ELIMINATE FLAT SPOTS IN CURVED APPLICATIONS

- Ideal for arched doors and windows, curved walls, ceilings, soffits, staircases and groin barrel ceilings
- Free-Form, custom drywall applications where a seamless installation is required
- PVC/Tempered-steel backbone for perfect arches No flat spots
- Patented tear strips reduces transportation damage and are designed to make curved to straight transitions unnoticeable
- Composite nose resists dents and provides a beautiful corner without fuzz-up during finishing and sanding

### PERMA-PATCH Drywall Repair Patch

MULTI-PURPOSE DRYWALL PATCH

- Quickly repairs door knob damage to drywall
- Imprinted with can light and standard receptacle patterns for easy trimming
- The most economical and permanent way to repair drywall
- · Outperforms metal patches