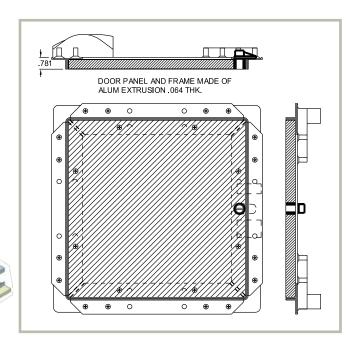

### **BP-58 Bauco Plus Access Door Specifications:**

Material: Aluminum extrusion

Door: 5/8" drywall inserted into door panel

(1/2" also available)

Door Frame: Recessed aluminum extrusion provides similar edge to drywall bead against which wall or ceiling surface can be finished

#### **BP-58 STANDARD SIZES**

(Other sizes available upon request)

| Nominal Door Size W&H |           | Weight per Door |       |
|-----------------------|-----------|-----------------|-------|
| Inches                | (mm)      | lbs.            | (kg.) |
| 12 x 12               | 305 x 305 | 5.0             | 2.25  |
| 18 x 18               | 457 x 457 | 9.0             | 4.0   |
| 24 x 24               | 610 x 610 | 14.0            | 6.3   |
| 24 x 36               | 610 X 914 | 21.0            | 9.5   |

Wall or ceiling opening is W + 1/4" (6 mm)
For detailed specifications see submittal sheet