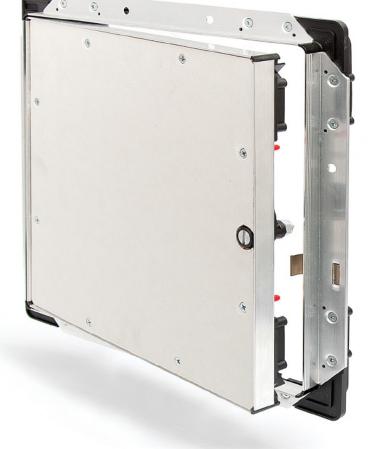

#### **Application**

 Designed to provide access in walls and ceilings, while maintaining an invisible, architecturally pleasing appearance

#### **Product Features**

- Door panel is supplied with one layer of 5/8" drywall (or 1/2")
- · Removable door panel
- · Concealed hinge

### **BP-58 Bauco Plus Access Door Specifications:**

Material: Aluminum extrusion

Door: 5/8" drywall inserted into door panel

(1/2" also available)

Door Frame: Recessed aluminum extrusion provides similar edge to drywall bead against which wall or ceiling surface can be finished

Hinge: Unique concealed non corroding two point pin hinge Standard Latch: Screwdriver operated cam latch

Optional Latches/Locks: Tamper resistant torx head cam latch, cylinder lock and key, concealed touch latch

Finish: Mill Finish. Drywall is ready to be finished to match surrounding wall or ceiling surface

Finish: Mill Finish. Drywall is ready to be finished to match surrounding wall or ceiling surface.