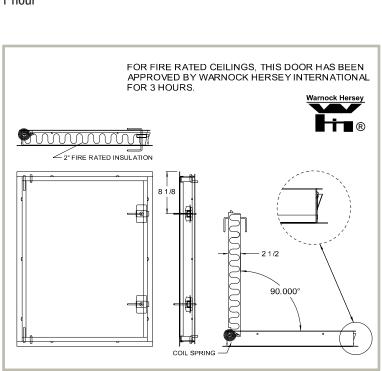

#### **Product Features**

- For fire rated ceilings, this door has been approved by Warnock Hersey International for 3 hours (max. size to 24" x 36")
- Insulated Door Panel
- Self-Closing
- Self-Latching
- Inside Latch Release

Hinge: Concealed with coil spring for dampening

Fire Rating: For walls: UL — 1-1/2 hour "B" label. ULC — 2 hour "B" label. Max size: 24 x 36. For Ceilings: Warnock Hersey International 3 hour rated in a non-combustible ceiling. 1 hour rated in a combustible ceiling. Max size: 24x 36